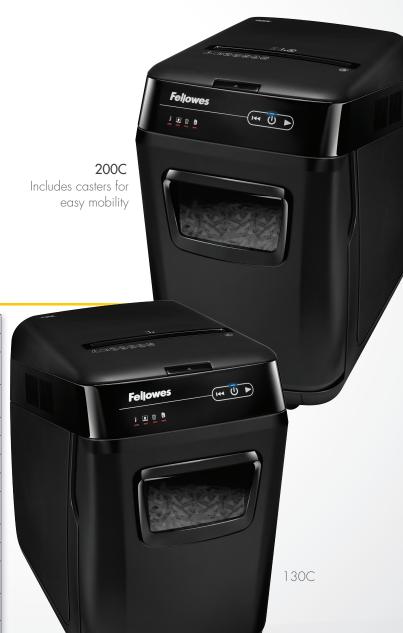

# AutoMax™ 130C & 200C

### The AutoMax™ Walk Away Advantage

Fast automatic shredding for medium usage.