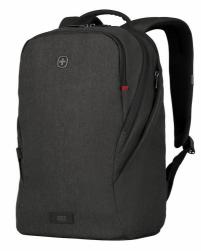

MX Light 16" Laptop Backpack with Tablet Pocket

 Product Description:
 16" Laptop Backpack with Tablet Pocket

 Product Dimensions:
 31w x 44h x 20d cm

 12.2"w x 17.3"h x 7.9"d

 Max. Device Size:
 37.0w x 25.5h x 1.5d cm

Heather grey SKU: 611642 EAN: 7613329114483