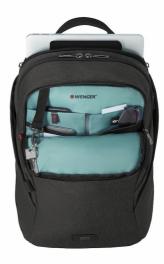

## **Key Benefits**

**Carton Quantity:** 

Min. Order Quantity:

- · Padded laptop compartment
- Padded tablet pocket
- Security S/R buckle prevents theft
- SmartOrg organizer
- Expandable "hide-away" side pockets
- Adjustable, padded shoulder straps
- Spacious main compartment