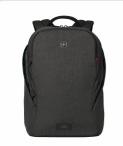

MX Light 16" Laptop Backpack with Tablet Pocket

 Product Description:
 16" Laptop Backpack with Tablet Pocket

 Product Dimensions:
 31w x 44h x 20d cm

 12.2"w x 17.3"h x 7.9"d

 Max. Device Size:
 37.0w x 25.5h x 1.5d cm

 Product Weight:
 0.66 kg / 1.46 lbs

 Product Volume:
 21 l / 1282 cu in

 Material:
 100% Polyester

3 pcs

1002 pcs

Designed to improve your day, whether you're riding the daily commute or heading to lectures, the MX Light backpack makes life easier. Within its sleek, minimalist exterior, you'll find dedicated padded storage for your laptop and tablet, plus a SmartOrg panel to keep your everyday essentials neat. Discreet, expandable pockets and a security S/R buckle mean you're prepared for whatever life brings your way.

## **Key Benefits**

**Carton Quantity:** 

Min. Order Quantity:

- · Padded laptop compartment
- Padded tablet pocket
- Security S/R buckle prevents theft
- SmartOrg organizer
- Expandable "hide-away" side pockets
- Adjustable, padded shoulder straps
- Spacious main compartment